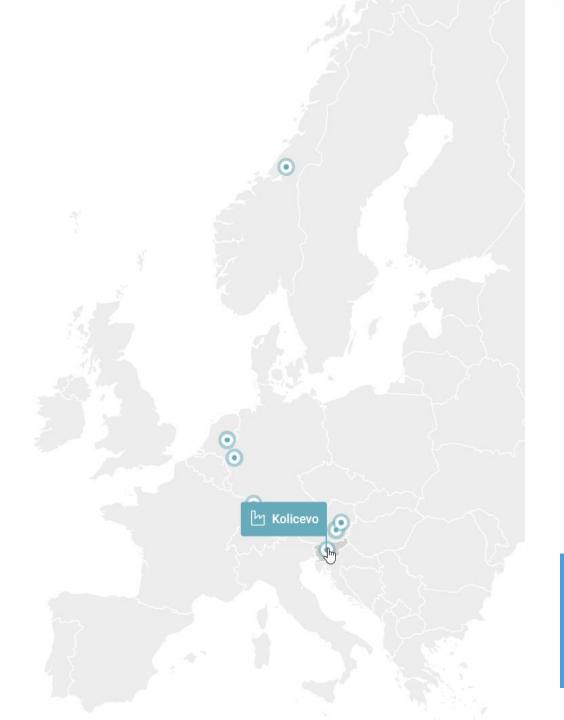

# KOLIČEVO KARTON d.o.o.

has two board machines with an annual capacity of 270.000 tons.

BM3 is equipped with several adaptions to allow for swing mode operations, enabling it to quickly react to market demand in: