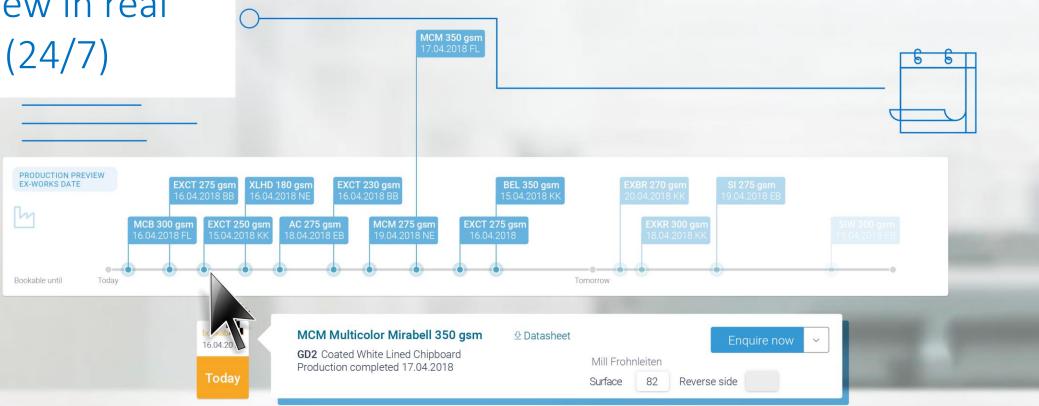

#### Digital production preview in real time (24/7)

Until when can the goods be booked?

When will the goods arrive?

View your stock levels in real time 24/7.