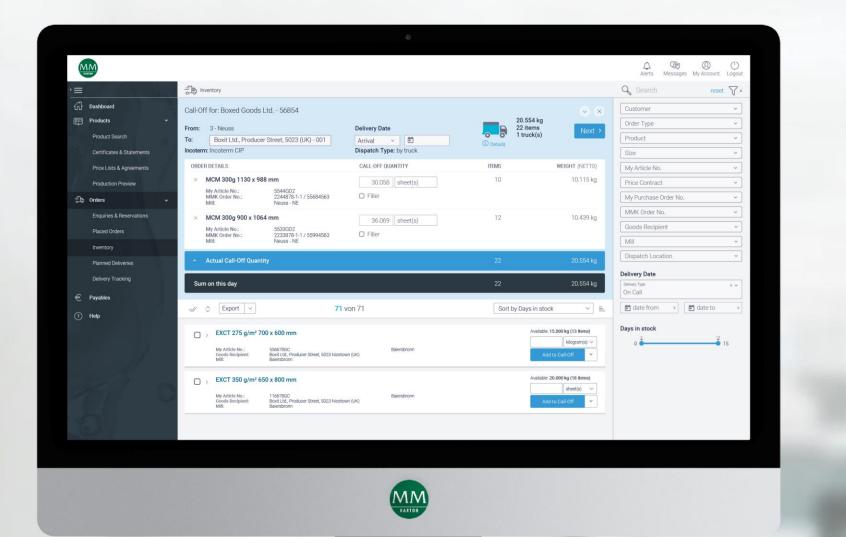

#### Digital production preview in real time (24/7)

Until when can the goods be booked?

When will the goods arrive?

View your stock levels in real time 24/7.