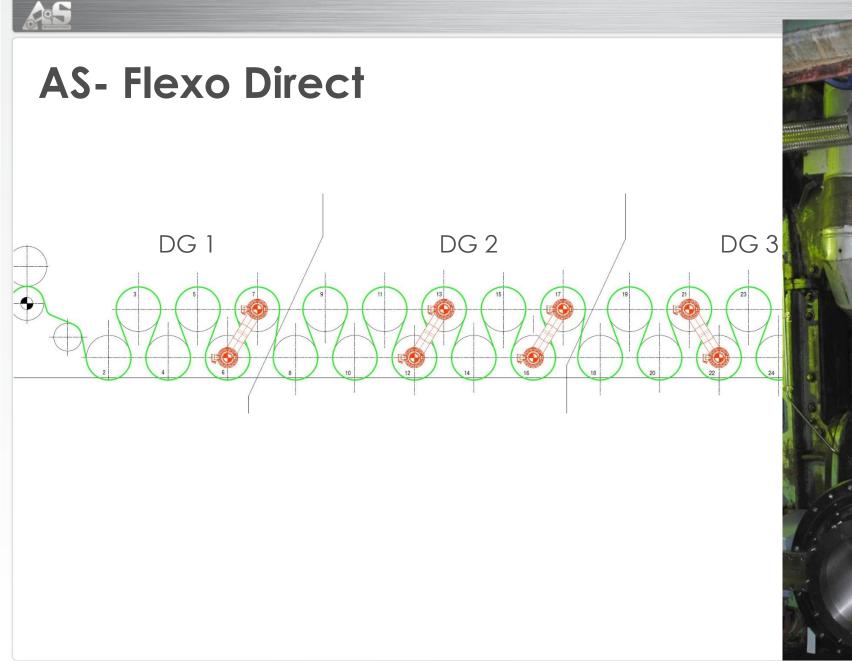

## **AS- Flexo Direct**

Connection to the drying cylinder journal

- Extension of the dryer shaft
- Using shrink disc for torque transmission, instead of a key

Sourcementation and Antoniose

**Electrical Part** 