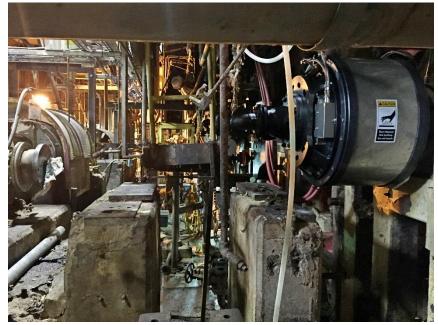

#### **Reference List**

#### Mondi Steti, CZ-411 08 Štětí, Czech Republic,

Contact:

Mr. Helmut Riesenberger Project Director PM 5 122 +420 (416) 802 122

#### Installation on the tender side

Data:

- 26 FlexoDirect®D/Line speedVWorking widthAlDiameter of the drying cylindersØMotor power84Nominal Ratio Speed25Rated torque32Additional two spare motors of each
  - DA700L 225/DA700L 375 V = 350 m / min AB =7426 mm Ø = 1.524 mm 84 /147 kW 250 Upm 3200/5600 Nm