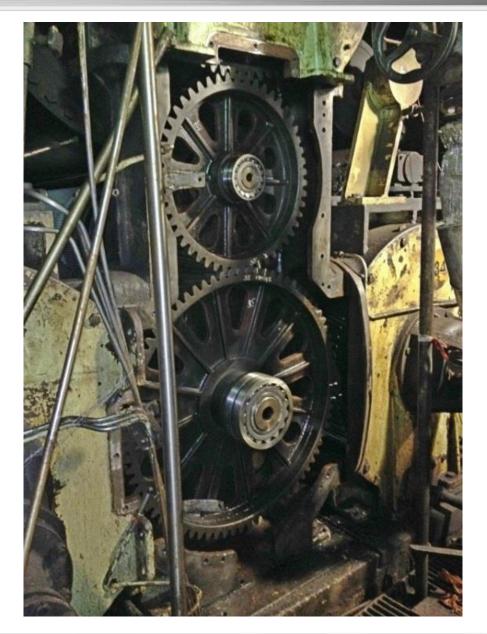

# This!

Installation

- > Motor is fixed directly to the shaft
- Steam head is fixed to the Motor
- > Thermal decoupling of FlexoDirect<sup>®</sup>
- > Absorption of steam head forces (up to 22.000 N)
- > Drive side installation !!!
- > Tendering side too

## **AS- Flexo Direct**

Connection to the drying cylinder journal

- Extension of the dryer shaft
- Using shrink disc for torque transmission, instead of a key

Sourcementation and Antoniose

**Electrical Part** 