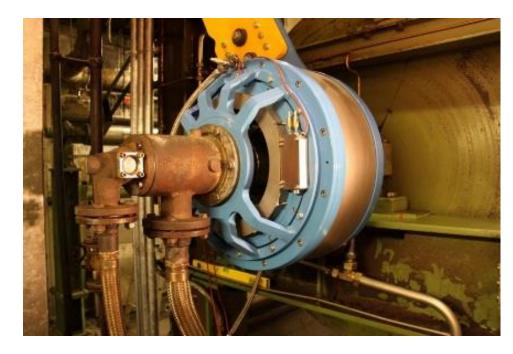

# This!

Installation

- > Motor is fixed directly to the shaft
- Steam head is fixed to the Motor
- > Thermal decoupling of FlexoDirect<sup>®</sup>
- > Absorption of steam head forces (up to 22.000 N)
- > Drive side installation !!!
- > Tendering side too

## **AS- Flexo Direct**

Connection to the drying cylinder journal

- Extension of the dryer shaft
- Using shrink disc for torque transmission, instead of a key

Sourcementation and Antoniose

**Electrical Part** 