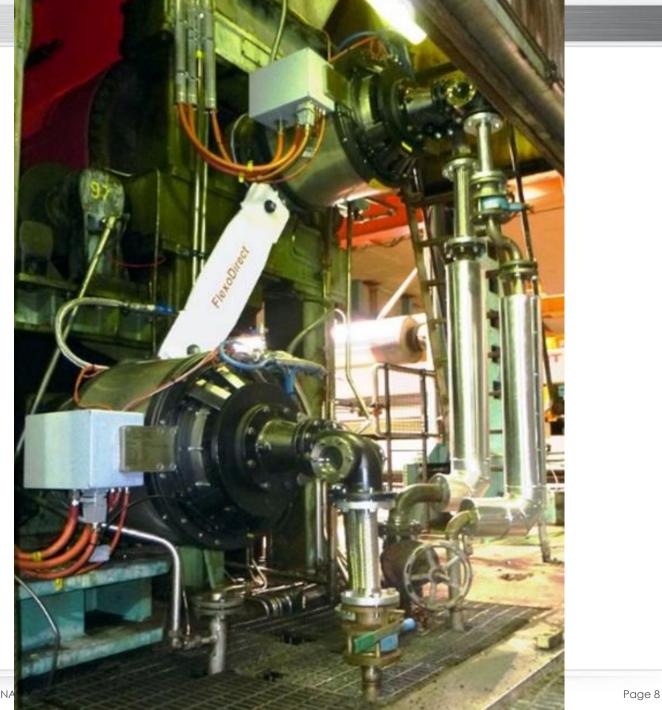

#### Installation on the tender side

Data:

- 26 FlexoDirect®D/Line speedVWorking widthAlDiameter of the drying cylindersØMotor power84Nominal Ratio Speed25Rated torque32Additional two spare motors of each
  - DA700L 225/DA700L 375 V = 350 m / min AB =7426 mm Ø = 1.524 mm 84 /147 kW 250 Upm 3200/5600 Nm

In use since:

16. October 2015