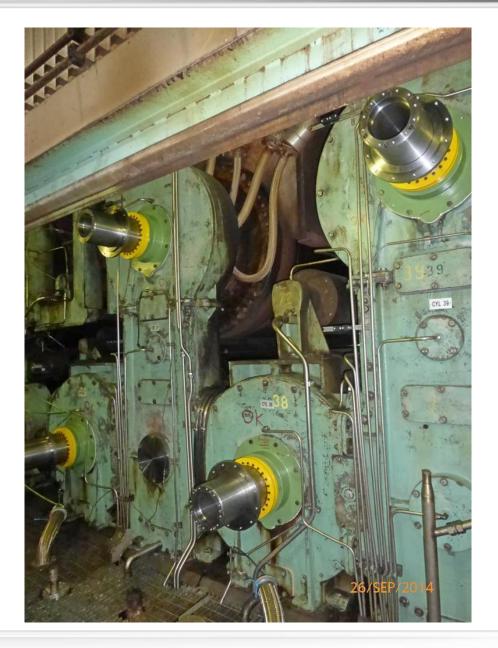

### Closed wheel housing ?

- > Is Your wheel housing still okay?
- > Or do you have:
- > High wear out and extensive maintenance?
- > Many tooth meshes?
- > Oil-leakages all around the wheel housing?
- Electrical drives still performed as DC drives?

#### **Closed wheel housing**

- > Do You like:
- > the narrow space on your drive side?
- $\succ$  the maintenance of the
- > gearboxes?
- > and the shafts?
- > and for outdated Electrical drives?

# If not, you might like

# This!

Installation

- > Motor is fixed directly to the shaft
- Steam head is fixed to the Motor
- > Thermal decoupling of FlexoDirect<sup>®</sup>
- > Absorption of steam head forces (up to 22.000 N)
- > Drive side installation !!!
- > Tendering side too