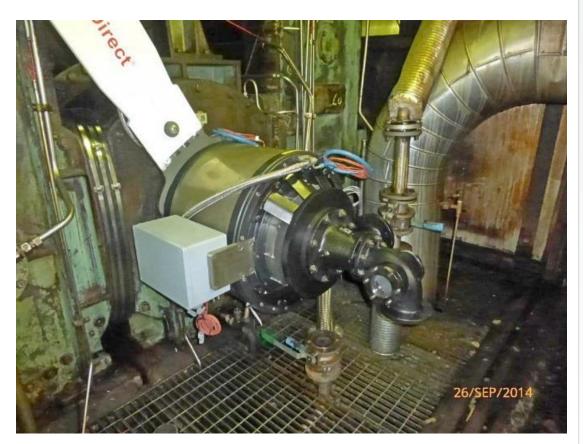

#### Papierfabrik Vreden,

Ausbachstraße9, D-48691 Vreden

Contact: Mr. Jens Bußmann, Technical Manager 18 +49 2564 399 18

Data: 2 FlexoDirect<sup>®</sup> Line speed Working width Diameter of the drying cylinders Motor power Nominal Ratio Speed Rated torque

In use since:

DA700L 225 V = 350 m / min AB = 2800 mm Ø = 1.500 mm 70 kW 200 Upm 1700 Nm

January 2011