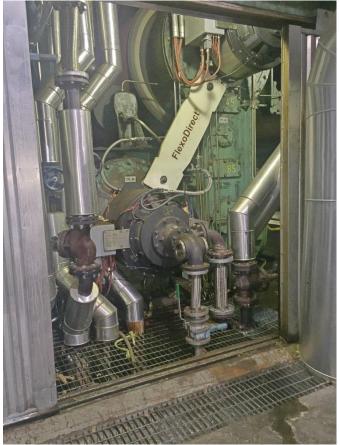

, D-48691 Vreden

Contact: Mr. Jens Bußmann, Technical Manager 18 +49 2564 399 18

Data: 2 FlexoDirect<sup>®</sup> Line speed Working width Diameter of the drying cylinders Motor power Nominal Ratio Speed Rated torque

In use since:

DA700L 225 V = 350 m / min AB = 2800 mm Ø = 1.500 mm 70 kW 200 Upm 1700 Nm

January 2011

## AS- Flexo Direct Reference List



#### **Delkeskamp Verpackungswerke GmbH**, Hauptstraße15, D-49638 Nortrup

Contact: Mr. Christian Austermühle, 11 +49 5436 51 421

Factory Manager Paper

Data: 4 FlexoDirect<sup>®</sup> Line speed Working width Diameter of the drying cylinders Motor power Nominal Ratio Speed Rated torque

In use since:

DA700L 225 V = 350-1.100 m / min AB = 2950 mm Ø = 1.500 mm 70 kW 220 Upm 3350 Nm

August 2011 January 2012

#### **Reference List**



#### Mondi Dynäs AB, SE 873 81 Väja, Sweden

Contact: Mr. Jukka Linnonmaa, Operations Director 1 +46 (706) 202637

Data: 26 FlexoDirect<sup>®</sup> DA700L 225 / DA700L300 Line speed V = 1.100 m / minWorking width AB = 7410 mmDiameter of the drying cylinders  $\phi = 1.524 \text{ mm}$ Motor power 80/100 kW Nominal Ratio Speed 200 Upm Rated torque 3200 / 4150 Nm Additional two spare motors of each

In use since:

October 2014

#### **Reference List**



#### Mondi Pine Bluff, Pine Bluff, AR 71612; Arkansas

#### Contact:

Mr. Joseph Goss, Maintenance and Engineering Manager PM 1 1 +1 870 643 8421

#### Data:

2 FlexoDirect®DA700L 225Line speedV = 350 m / minWorking widthAB = 4699 mmDiameter of the drying cylindersØ = 1.500 mmMotor power84 kWNominal Ratio Speed250 UpmRated torque3200 Nm

In