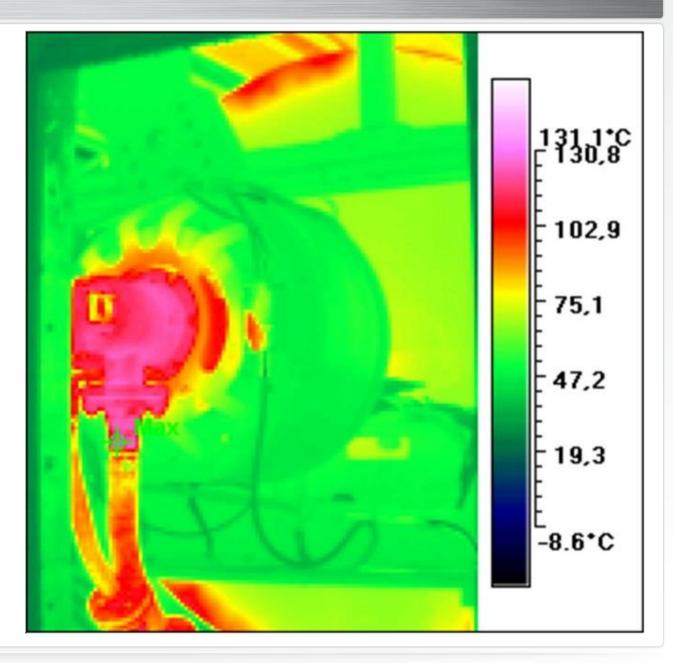

#### The cooling

- Cooling unit (Cooliflex<sup>®</sup>)
- > Temperature class H (IEC-34-1) = 180°C

Cooling

#### Controlled flow to each unit !