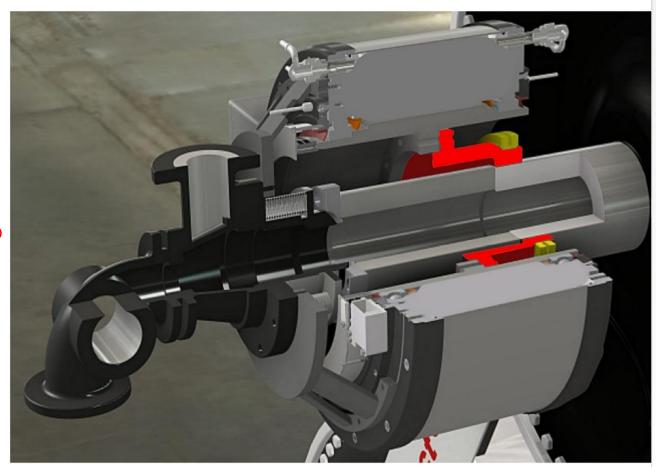

# This!

Installation

- > Motor is fixed directly to the shaft
- Steam head is fixed to the Motor
- > Thermal decoupling of FlexoDirect<sup>®</sup>
- > Absorption of steam head forces (up to 22.000 N)
- > Drive side installation !!!
- > Tendering side too

## **AS- Flexo Direct**

Connection to the drying cylinder journal

- Extension of the dryer shaft
- Using shrink disc for torque transmission, instead of a key

Sourcementation and Antoniose

**Electrical Part** 