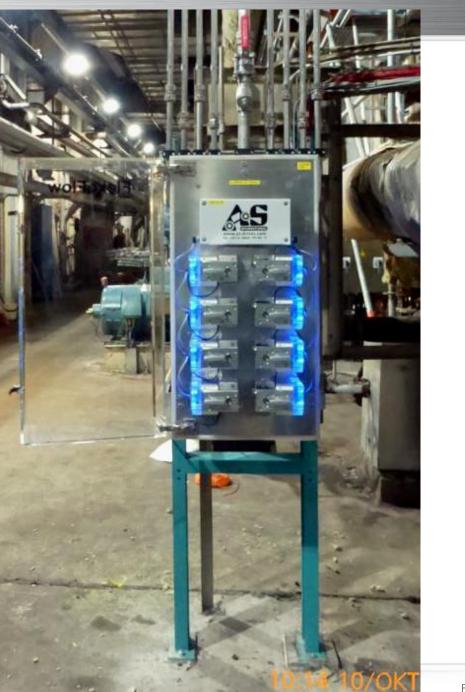

## **AS- Flexo Direct**

Connection to the drying cylinder journal

- Extension of the dryer shaft
- Using shrink disc for torque transmission, instead of a key

Sourcementation and Antoniose

**Electrical Part** 

- > Drive Control Cabinets
- Engineeringstation
- Local Operator Touchpanels
- Closed loop control