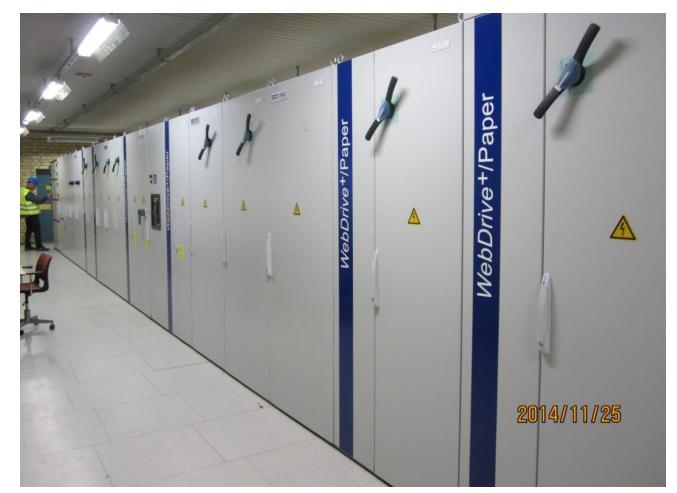

## AS- Flexo Direct Reference List

#### Installation on the tender side

Data:

- 26 FlexoDirect®D/Line speedVWorking widthAlDiameter of the drying cylindersØMotor power84Nominal Ratio Speed25Rated torque32Additional two spare motors of each
  - DA700L 225/DA700L 375 V = 350 m / min AB =7426 mm Ø = 1.524 mm 84 /147 kW 250 Upm 3200/5600 Nm