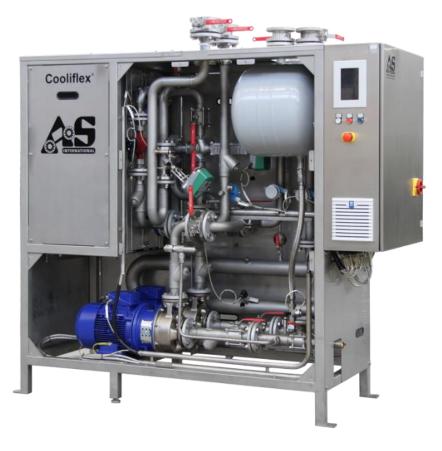

#### The cooling

- Cooling unit (Cooliflex<sup>®</sup>)
- > Temperature class H (IEC-34-1) = 180°C

Cooling

#### Controlled flow to each unit !