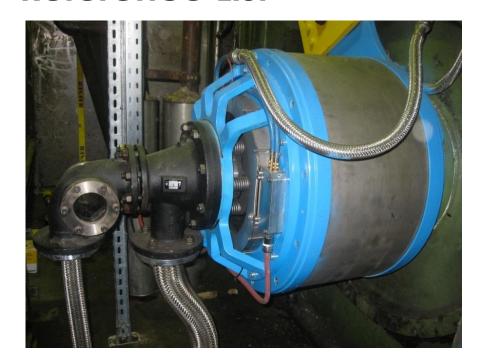

each unit !



#### <u>AS</u>

## **AS- Flexo Direct**

Connection to the drying cylinder journal

- Extension of the dryer shaft
- Using shrink disc for torque transmission, instead of a key













Sourcementation and Antoniose

**Electrical Part** 

- > Drive Control Cabinets
- Engineeringstation
- Local Operator Touchpanels
- Closed loop control



## AS- Flexo Direct Reference List



#### Papierfabrik Vreden,

Ausbachstraße9, D-48691 Vreden

Contact: Mr. Jens Bußmann, Technical Manager 18 +49 2564 399 18

Data: 2 FlexoDirect<sup>®</sup> Line speed Working width Diameter of the drying cylinders Motor power Nominal Ratio Speed Rated torque

In use since:

DA700L 225 V = 350 m / min AB = 2800 mm Ø = 1.500 mm 70 kW 200 Upm 1700 Nm

January 2011

## AS- Flexo Direct Reference List



#### **Delkeskamp Verpackungswerke GmbH**, Hauptstraße15, D-49638 Nortrup

Contact: Mr. Christian Austermühle, 11 +49 5436 51 421

Factory Manager Paper

Data: 4 FlexoDirect<sup>®</sup> Line speed Working width Diameter of the drying cylinders Motor power Nominal Ratio Speed Rated torque

In use since:

DA700L 225 V = 350-1.100 m / min AB = 2950 mm Ø = 1.500 mm 70 kW 220 Upm 3350 Nm

August 2011 January 2012

#### **Reference List**



#### Mondi Dynäs AB, SE 873 81 Väja, Sweden

Contact: Mr. Jukka Linnonmaa, Operations Director 1 +46 (706) 202637

Data: 26 FlexoDirect<sup>®</sup> DA700L 225 / DA700L300 Line speed V = 1.100 m / minWorking width AB = 7410 mmDiameter of the drying cylinders  $\phi = 1.524 \text{ mm}$ Motor power 80/100 kW Nominal Ratio Speed 200 Upm Rated torque 3200 / 415