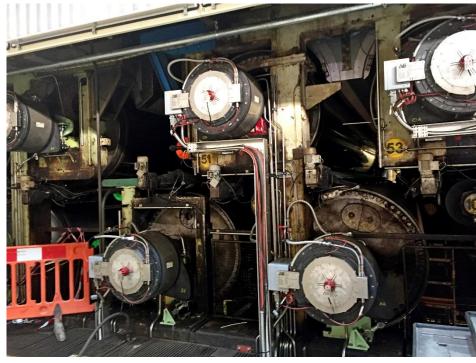

#### Mondi Dynäs AB, SE 873 81 Väja, Sweden

Contact: Mr. Jukka Linnonmaa, Operations Director 1 +46 (706) 202637

Data: 26 FlexoDirect<sup>®</sup> DA700L 225 / DA700L300 Line speed V = 1.100 m / minWorking width AB = 7410 mmDiameter of the drying cylinders  $\phi = 1.524 \text{ mm}$ Motor power 80/100 kW Nominal Ratio Speed 200 Upm Rated torque 3200 / 4150 Nm Additional two spare motors of each

In use since:

October 2014