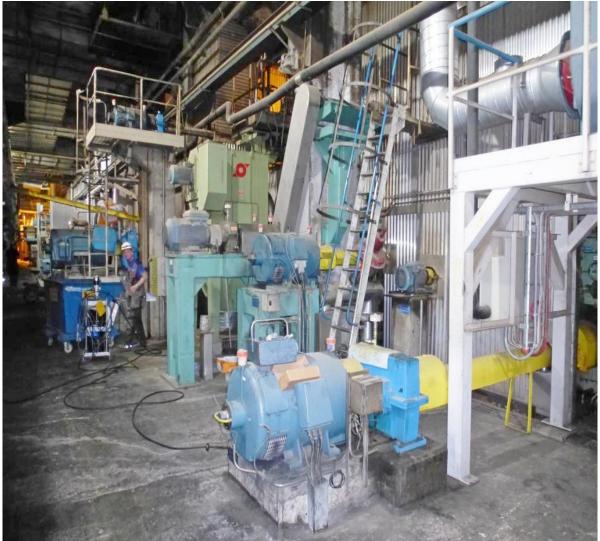

### Closed wheel housing ?

- > Is Your wheel housing still okay?
- > Or do you have:
- > High wear out and extensive maintenance?
- > Many tooth meshes?
- > Oil-leakages all around the wheel housing?
- Electrical drives still performed as DC drives?





#### **Closed wheel housing**

- > Do You like:
- > the narrow space on your drive side?
- $\succ$  the maintenance of the
- > gearboxes?
- > and the shafts?
- > and for outdated Electrical drives?





# If not, you might like



# This!









Installation

- > Motor is fixed directly to the shaft
- Steam head is fixed to the Motor
- > Thermal decoupling of FlexoDirect<sup>®</sup>
- > Absorption of steam head forces (up to 22.000 N)
- > Drive side installation !!!
- > Tendering side too





|                     | DA 700 |      |       |
|---------------------|--------|------|-------|
| Туре                | L225   | L300 | L375  |
| Outer diameter (mm) | 700    | 700  | 700   |
| Rated power (kW)    | 84     | 107  | 147   |
| Rated speed (rpm)   | 250    | 250  | 250   |
| Rated torque (Nm)   | 3200   | 4100 | 5600  |
| Max. torque (Nm)    | 6060   | 7950 | 10400 |
| Weight (kg)         | 480    | 580  | 680   |





# That is it !



November 18, 2015 - November 19, 2015 in Bl