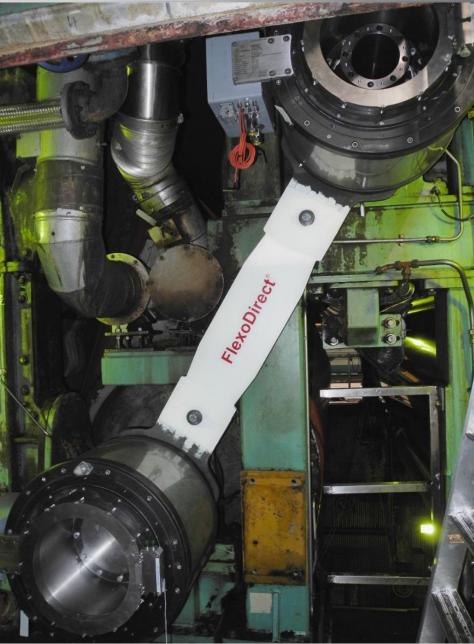

# This!

Installation

- > Motor is fixed directly to the shaft
- Steam head is fixed to the Motor
- > Thermal decoupling of FlexoDirect<sup>®</sup>
- > Absorption of steam head forces (up to 22.000 N)
- > Drive side installation !!!
- > Tendering side too

## **AS- Flexo Direct**

Connection to the drying cylinder journal

- Extension of the dryer shaft
- Using shrink disc for torque transmission, instead of a key

Sourcementation and Antoniose

**Electrical Part** 