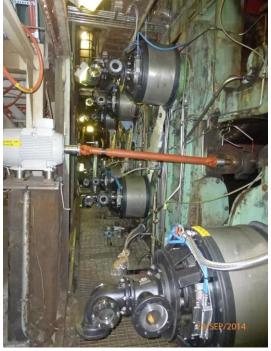

# This!

Installation

- > Motor is fixed directly to the shaft
- Steam head is fixed to the Motor
- > Thermal decoupling of FlexoDirect<sup>®</sup>
- > Absorption of steam head forces (up to 22.000 N)
- > Drive side installation !!!
- > Tendering side too

## **AS- Flexo Direct**

Connection to the drying cylinder journal

- Extension of the dryer shaft
- Using shrink disc for torque transmission, instead of a key

Sourcementation and Antoniose

**Electrical Part** 