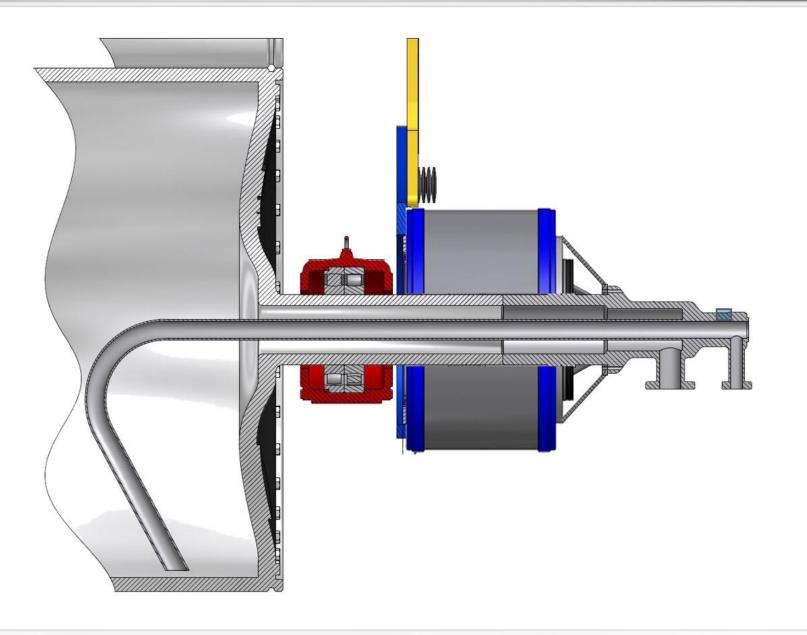

# This!

Installation

- > Motor is fixed directly to the shaft
- Steam head is fixed to the Motor
- > Thermal decoupling of FlexoDirect<sup>®</sup>
- > Absorption of steam head forces (up to 22.000 N)
- > Drive side installation !!!
- > Tendering side too

## **AS- Flexo Direct**

Connection to the drying cylinder journal

- Extension of the dryer shaft
- Using shrink disc for torque transmission, instead of a key

Sourcementation and Antoniose

**Electrical Part** 