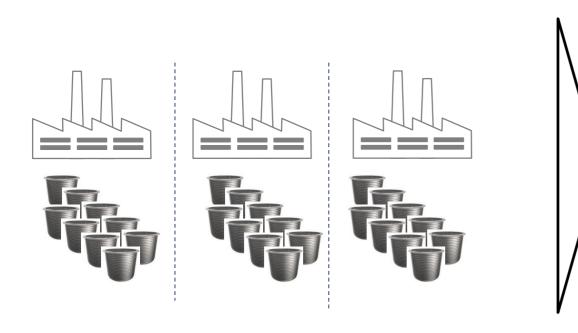

# **Smart Basket – Inventory savings potential for corporate groups**

#### Situation today

- Big companies are dealing with 500-800 baskets per year
- No exchange of baskets on cooperate level

#### Advantage with SmartBasket

- Cooperate cockpit of global inventories
- Easy exchange of lifecycle information