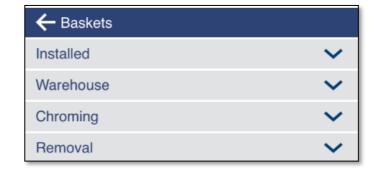

#### Supply chain for baskets

- Orders / Production
- Logistics
- Warehouse
- Installed
- Rechroming

#### Overview of all baskets in all possible locations:

- Installed in the machine
- Warehouse
- In the **rechroming** process
- At the end of the lifetime