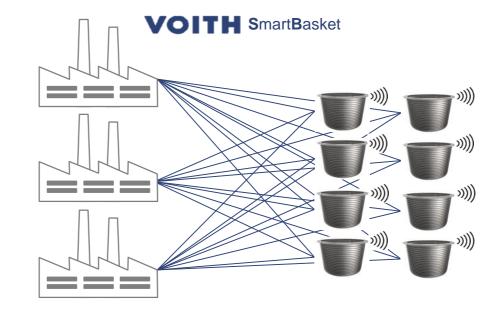

# **Smart Basket – Inventory savings potential for corporate groups**

#### Situation today

- Big companies are dealing with 500-800 baskets per year
- No exchange of baskets on cooperate level

#### Advantage with SmartBasket

- Cooperate cockpit of global inventories
- Easy exchange of lifecycle information