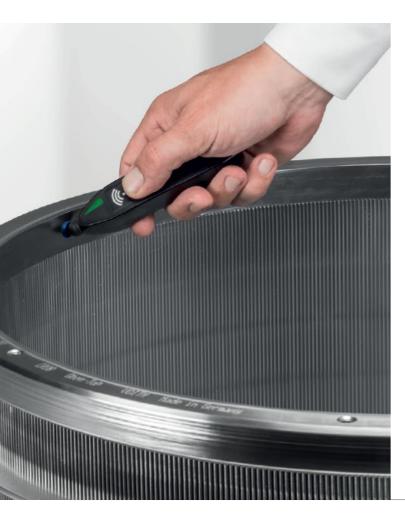

## Voith SmartBasket Scan. Connect. Track. Act.

#### SmartBasket approach:

• All new Voith baskets come with an integrated RFID chip (installed base can be upgraded).

 The web-based cockpit provides transparency during the whole lifecycle for all baskets in your mill – or even your complete corporate group.