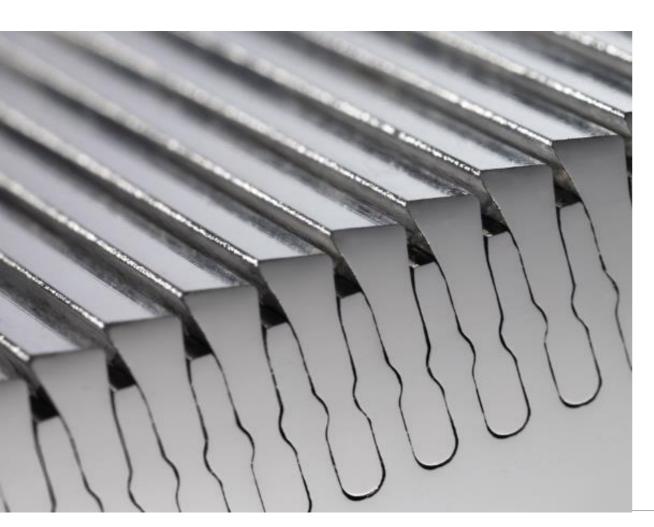

#### SmartBasket approach:

• All new Voith baskets come with an integrated RFID chip (installed base can be upgraded).

 The web-based cockpit provides transparency during the whole lifecycle for all baskets in your mill – or even your complete corporate group.

#### Overview of all baskets in all possible locations:

- Installed in the machine
- Warehouse
- In the **rechroming** process
- At the end of the lifetime