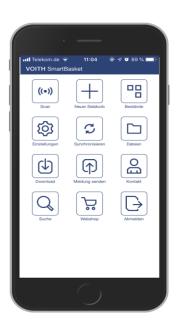

## Voith SmartBasket Scan. Connect. Track. Act.

#### SmartBasket approach:

• All new Voith baskets come with an integrated RFID chip (installed base can be upgraded).

 The web-based cockpit provides transparency during the whole lifecycle for all baskets in your mill – or even your complete corporate group.

# **Voith SmartBasket Realize savings with one click on your phone**

**SmartBasket** – Added value for your screen baskets:

- Connection of all baskets in a mill or corporate group to one database
- Basket asset management, lifecycle tracking and transparency on the supply chain
- Additional features and more Smart products to come after the official product launch in Spring 2019