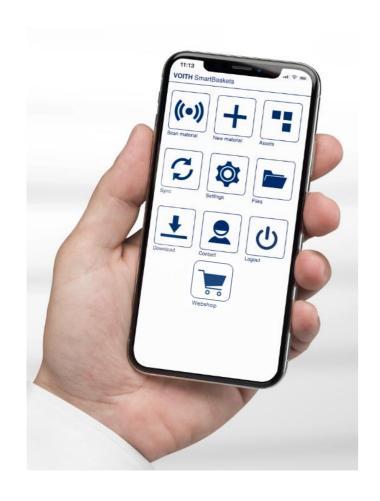

## Voith SmartBasket Scan. Connect. Track. Act.

#### SmartBasket approach:

• All new Voith baskets come with an integrated RFID chip (installed base can be upgraded).

 The web-based cockpit provides transparency during the whole lifecycle for all baskets in your mill – or even your complete corporate group.

# **Voith SmartBasket Realize savings with one click on your phone**

**SmartBasket** – Added value for your screen baskets:

- Connection of all baskets in a mill or corporate group to one database
- Basket asset management, lifecycle tracking and transparency on the supply chain
- Additional features and more Smart products to come after the official product launch in Spring 2019