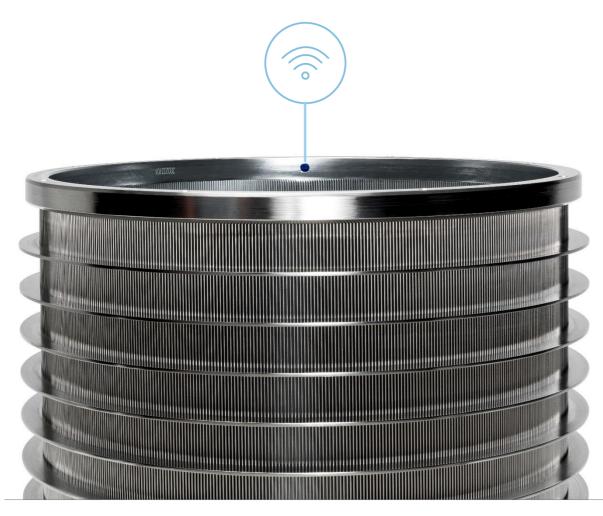

#### SmartBasket approach:

• All new Voith baskets come with an integrated RFID chip (installed base can be upgraded).

 The web-based cockpit provides transparency during the whole lifecycle for all baskets in your mill – or even your complete corporate group.