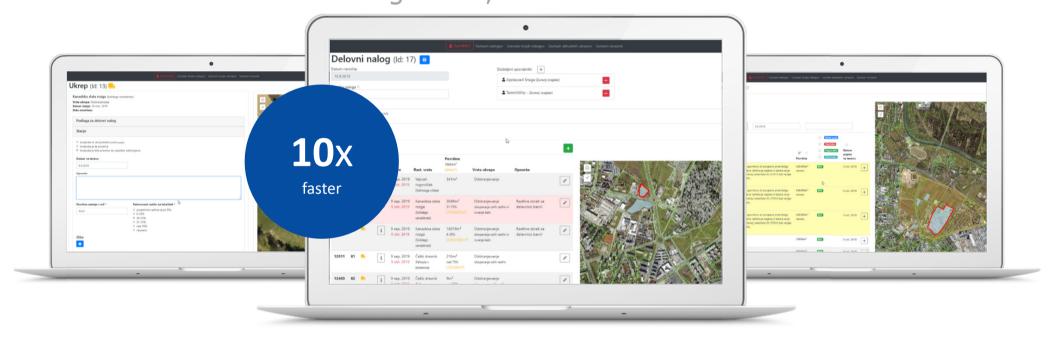

# City Management Merge Data, Plan and Control

Activities planning are automated: minimizing effort and improve quality.

Execution: real-time view, verified by photos, bringing latest growth information

### **Business Activities**

Execution with real-time reporting

**Scheduled Tasks** 

List.Time request and map.

## Citizens Apps

Execution with real-time reporting