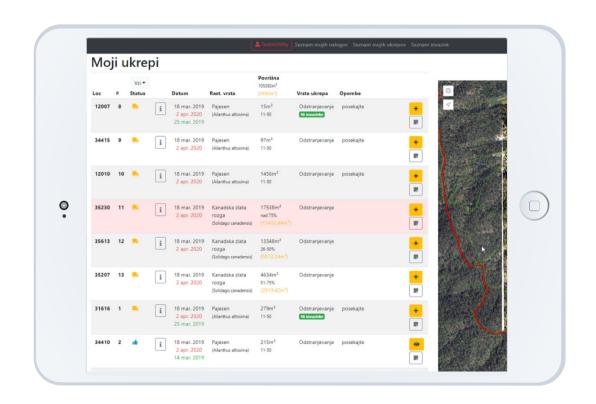

# City Management Merge Data, Plan and Control

Activities planning are automated: minimizing effort and improve quality.

Execution: real-time view, verified by photos, bringing latest growth information

### **Business Activities**

Execution with real-time reporting

**Scheduled Tasks** 

List.Time request and map.