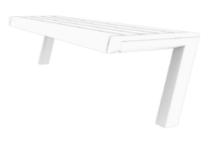

## Smart bench MOMENT with integrated RGB LED lights, TOUCH controller and wireless charger.

Smart bench MOMENT is not only well designed, but is also technologically superior product. In addition to clean and simple lines, it is also equipped with the energy components. We can wireless charge mobile phones use Wi -Fi connection and iluminate surrounding. With built-in lights and Touch system, user can modify the intensity and the color of light by a simple touch.