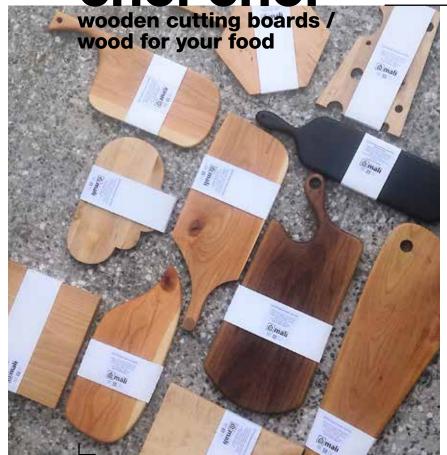

## SLOVENIA | Show | mi DESIGN | 2016 | no

16 May-17 June 2016

**CHOPCHOP** 

## Natural material designed for your fundamental needs

Cutting and serving boards
Chopchop are handceafted
and are as the majority of
products adapted to the
type of wood, which is
currently in stock. The forms
are continuously changed,
because we material similar
to wood accessories allows
constant experimenting with
the shape. In this carefully
watch out for the ease of its
shape and functionality.