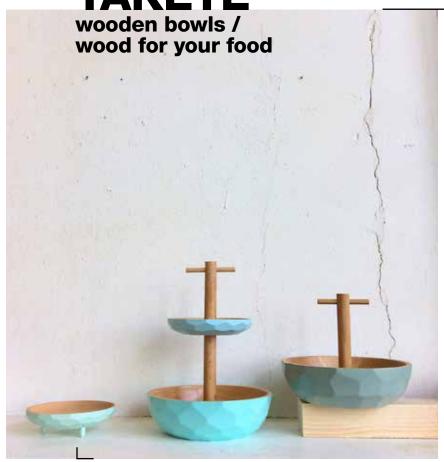

## Natural material designed for your fundamental needs

Takete are handturned wooden bowls.

The outer circumference of the bowl is facettedly sanded with almost always unique pattern Combination of color and natural appearance of wood makes those bowls stylish and useful addition to your desk or formal place setting.

They can be used for the storage of fruit, to serve bread, for soap, as jewelry box, they can be turned into a clock or lamp.

Atelje Mali, Jernej Mali s.p. Stare Črnuče 6, SI-1231 Lj-Črnuče **Slovenia** 