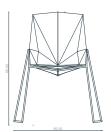

## Stack the chairs without compromising the design

A tribute to the great industrial designer Niko Kralj and his Shell chair, Nico Less is a congress seat that can be linked into compositions of various lengths or stored into vertical stacks. The seat consists of ergonomic triangular plates allowing comfortable sitting by adapting to the body. Transformation to an office chair is made with two metallic bases or to a living room chair with a wooden base. You can pair it with a prefabricated table with tin. wooden or felt top.