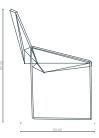

## Stack the chairs without compromising the design

A tribute to the great industrial designer Niko Kralj and his Shell chair, Nico Less is a congress seat that can be linked into compositions of various lengths or stored into vertical stacks. The seat consists of ergonomic triangular plates allowing comfortable sitting by adapting to the body. Transformation to an office chair is made with two metallic bases or to a living room chair with a wooden base. You can pair it with a prefabricated table with tin. wooden or felt top.