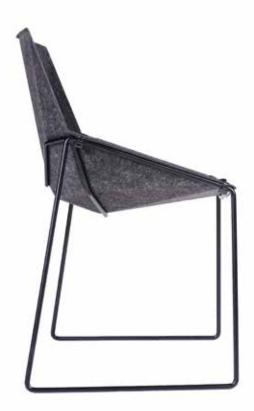

## Stack the chairs without compromising the design

A tribute to the great industrial designer Niko Kralj and his Shell chair, Nico Less is a congress seat that can be linked into compositions of various lengths or stored into vertical stacks. The seat consists of ergonomic triangular plates allowing comfortable sitting by adapting to the body. Transformation to an office chair is made with two metallic bases or to a living room chair with a wooden base. You can pair it with a prefabricated table with tin. wooden or felt top.