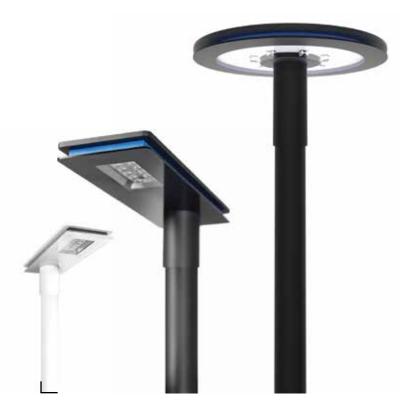

## Sophisticated design, high quality, economical and environmentally friendly solutions

Clear and simple design, minimalism and personalization of colors are the revolutionary LED luminaire that we call GeoLUX Plain. Plain luminaires are suitable for outdoor use, with distinguished design and affordable price policy. They provide good solution that enable optimal return on investment.

Assortment includes: PlainLine S, PlainLine M, PlainLine L.

Height of installation: up to 10 m Power consumption: 27 W - 90 W

And: PlainLine Retro Height of installation: up to 7 m Power consumption: up to 39 W