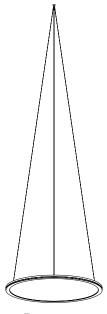

## EOS LED CIRCULAR

From transparency to homogenous light.

## Minimalism. Style. High visual comfort.

EOS LED Circular is characterized with a slim frame around a transparent panel, which makes the luminaire elegant and unobtrusive element in the room. When switched on, the luminaire changes its form and creates a perception of circular light hanging in the air. Emitting light both up to the ceiling and down to the workspace, it diminishes glares, delivers high quality light and creates a comfortable atmosphere.

Ø 470 | 560 | 650 | 740 | 825

LED Luks, d. o. o. Mednarodni prehod 6, Vrtojba, SI-5290 Šempeter pri Gorici

Slovenia

T: +386 (0) 5 393 2475 info@ledluks.com // www.ledluks.com

facebook.com/ledluks linkedin.com/company/led-luks-d-o-o-