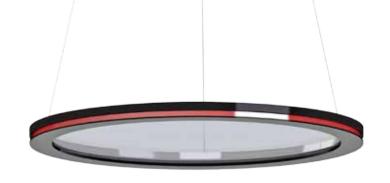

## EOS LED CIRCULAR

From transparency to homogenous light.

## Minimalism. Style. High visual comfort.

EOS LED Circular is characterized with a slim frame around a transparent panel, which makes the luminaire elegant and unobtrusive element in the room. When switched on, the luminaire changes its form and creates a perception of circular light hanging in the air. Emitting light both up to the ceiling and down to the workspace, it diminishes glares, delivers high quality light and creates a comfortable atmosphere.

Ø 470 | 560 | 650 | 740 | 825

LED Luks, d. o. o. Mednarodni prehod 6, Vrtojba, SI-5290 Šempeter pri Gorici

Slovenia

T: +386 (0) 5 393 2475 info@ledluks.com // www.ledluks.com

facebook.com/ledluks linkedin.com/company/led-luks-d-o-o-