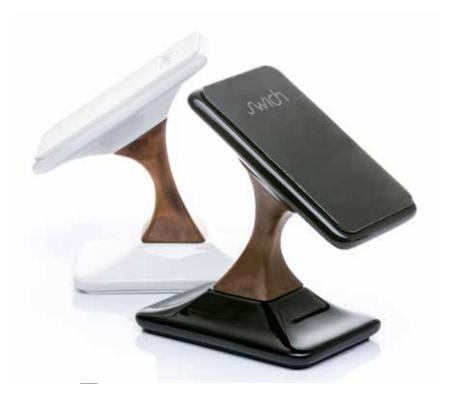

## **SWICH**Premium Wireless Charging Stand

## Wirelessly charges your Smartphone in style

SWICH is an elegant stand for mobile phones and tablets with a possibility to charge the battery without inserting the cable into the device.

Ceramics and walnut wood are handcrafted and together form a single authentic form, making every SWICH a unique piece of design. The upper pad is tilted at a 45° angle and enables an entirely comfortable view on the screen and takes full advantage of the functionality of the phone while charging.