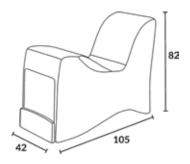

## **EBGO PHONE** is intended for users of mobile phones, tablets and video games players

## Seating like on a cloud. Usable for any environment: hotel, airport, classroom, library, sport. Just seat and enjoy.

With this product risk factors for pains in the spine are reduced. This is enabled by the construction that offers support in the lumbar region. EPS is an ergonomically correctly designed seat that adapts to the body and its movement. It supports the lumbar region and the pelvis, enables a relaxed and natural posture.

It is also suitable for people with spine problems and people with disabilities.

M Tom d. o. o. Stari trg 36, SI-8230 Mokronog Slovenia T: +386 (0)7 34 98 280 T: +386 (0)31 737 080 info@ergophoneseat.com www.ergophoneseat.com