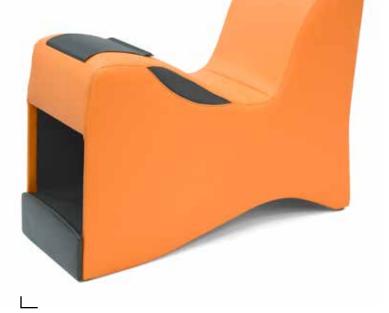

## **EBGO PHONE** is intended for users of mobile phones, tablets and video games players

## Seating like on a cloud. Usable for any environment: hotel, airport, classroom, library, sport. Just seat and enjoy.

With this product risk factors for pains in the spine are reduced. This is enabled by the construction that offers support in the lumbar region. EPS is an ergonomically correctly designed seat that adapts to the body and its movement. It supports the lumbar region and the pelvis, enables a relaxed and natural posture.

It is also suitable for people with spine problems and people with disabilities.

M Tom d. o. o. Stari trg 36, SI-8230 Mokronog Slovenia T: +386 (0)7 34 98 280 T: +386 (0)31 737 080 info@ergophoneseat.com www.ergophoneseat.com