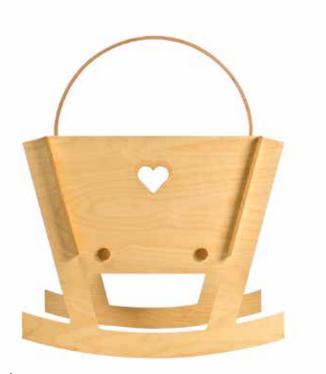

## ZIBA ZIBA Foldable cradle

## Low-tech, ethno-chic

Ziba Ziba is a modern rocker bassinet made of thin birch plywood. Simple tool-free assembly and flat packaging makes it a great portable baby bed. Its design is contemporary yet it flirts with the tradition, fusing the retro solidity and decorative character with the comfort and functionality of the modern. Ziba Ziba is more than a functional piece of furniture. It has a lifetime value and will be handed over with pride from generation to generation.