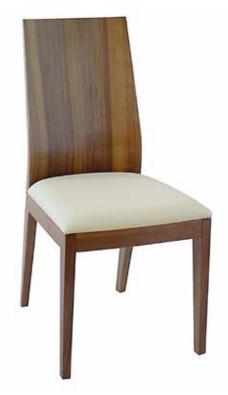

## CHAIR 1560 ergonomic/natural/timeless

## Tradition turned into trust

Chair 1560 gives you proper sitting comfort and its shape is suitable to use in dining room or kitchen. It's made of pure solid wood, and natural leather and fabric covers. The chair is enriched by walnut wood with its specific structure and color. The entire structure of the chair is very massive and durable. Murales company has been developing such chairs for many years and ranks among the higher quality dining furniture manufactures.