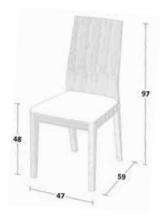

## CHAIR 1560 ergonomic/natural/timeless

## Tradition turned into trust

Chair 1560 gives you proper sitting comfort and its shape is suitable to use in dining room or kitchen. It's made of pure solid wood, and natural leather and fabric covers. The chair is enriched by walnut wood with its specific structure and color. The entire structure of the chair is very massive and durable. Murales company has been developing such chairs for many years and ranks among the higher quality dining furniture manufactures.