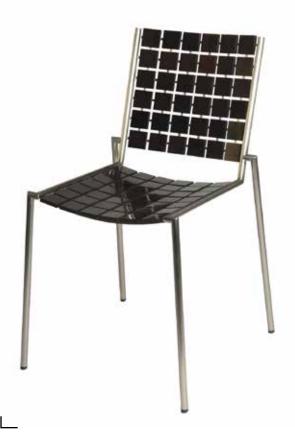

## 5 X 5 CHAIR Made of xilith®

## Made of xilith® an extraordinary material with a look of ebony

The uniqueness of the 5x5 chair is xilith, 2,5 million old raw material dug from 300m under the earth surface together with a coal lignite. But it is neither coal nor wood.

The majority of the raw material is thrown away so it generates waste on the earth surface. Xilith is extremely hard but brittle, difficult to be shaped in big dimensions. Therefore the idea about chair design seemed to be very provocative and the dimension 5x5cm was the challenging starting point for the design concept.