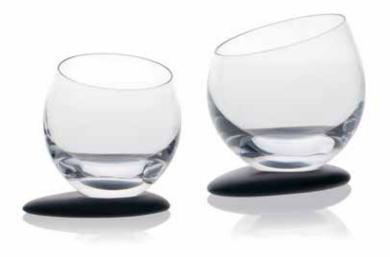

## PRIMEVAL EXPRESSIONS EGG - Rocking Crystal Glasses

## EGG – rocking crystal glasses with xylite/nutwood coasters and treys

Simple egg-shaped, handmade crystal glasses with sloped rim, complemented with organically shaped, handmade wooden coasters and serving trays made of 2,5 million years old petrified wood xylite or fragrant walnut wood. Lens shaped bottom allows the Egg to rock when placed down yet thoughtfully arranged materials and gravity keep the glass safe.

The Egg fits your palm perfectly and is meant for your enjoyment and a whiff of luxury to daily routine.

Design: Mateja Krašovec Pogorelčnik

STORIES design, d. o. o. Kavče 66, SI-3320 Velenje Slovenia T: +386 (0)3 897 4400 info@stories-design.si www.stories-design.net