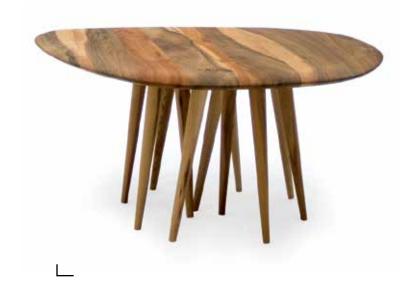

## MEDUSA Wooden coffee table

MEDUSA always looks as if dancing. As if moving. As if being happy all the time. No wonder you may adopt it, as your next perfect pet.

Materials: walnut (table top), elm (legs), nature oil/wax coat Dimensions: 110 x 110 x 45 cm

Design: Dejan Pfeifer and Nadja Pfeifer

STUDIO DREVO d. o. o. Zelena pot 9, SI-1000 Ljubljana **Slovenia** T: +386 (0)41 27 11 44

Info.drevo@gmail.com www.studiodrevo.com

facebook.com/studiodrevo