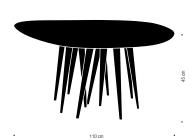

MEDUSA always looks as if dancing. As if moving. As if being happy all the time. No wonder you may adopt it, as your next perfect pet.

Materials: walnut (table top), elm (legs), nature oil/wax coat Dimensions: 110 x 110 x 45 cm