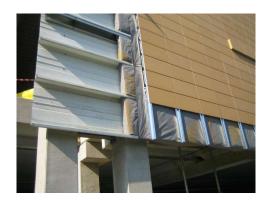

# **FAÇADES - FENESTRATION - INSULATED GLASS**

### **FACADES**

- Invisible bonding system for ventilated facades
- No tension into the glass
- No holes into the glass
- Great freedom design
- EOTA certiffied structural silicone adhesives

- 1c a 2c silicones Sikasil® -SG,-WS,
- 1 c PUR SikaTack® Panel System
- water & vapour tight SikaMembrane®