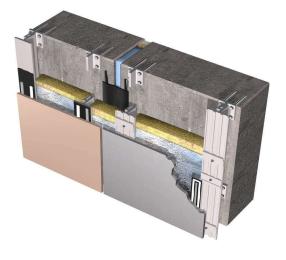

### **WATER & VAPOR PROOFING**

Membrane Systems

### **FACADES**

- Invisible bonding system for ventilated facades
- No tension into the glass
- No holes into the glass
- Great freedom design
- EOTA certiffied structural silicone adhesives

- 1c a 2c silicones Sikasil® -SG,-WS,
- 1 c PUR SikaTack® Panel System
- water & vapour tight SikaMembrane®