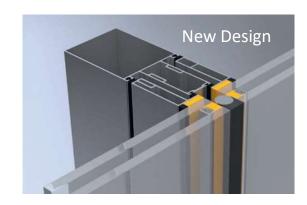

### **FACADES**

- Invisible bonding system for ventilated facades
- No tension into the glass
- No holes into the glass
- Great freedom design
- EOTA certiffied structural silicone adhesives

- 1c a 2c silicones Sikasil® -SG,-WS,
- 1 c PUR SikaTack® Panel System
- water & vapour tight SikaMembrane®

### FACEDES - LATEST SIKA DIRECTIONS