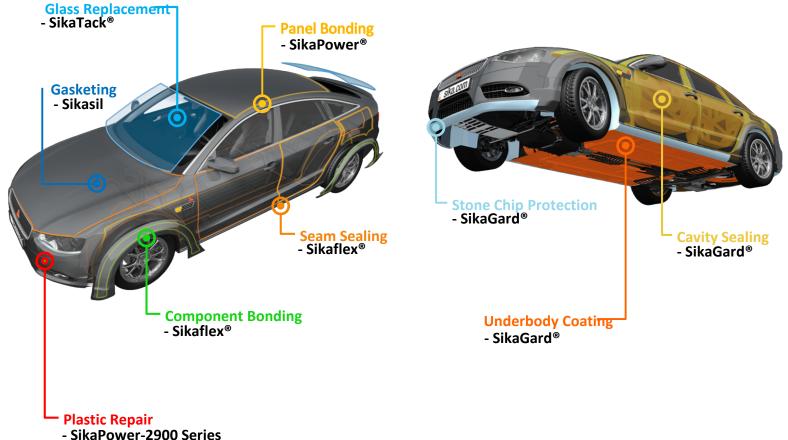

# **AUTOMOTIVE OEM Car body Assembly**

Bonding as spot welding alternation, anti flutter solutions, solutions with semi-elastic structural sealants and adhesive epoxy-polyuretan based SikaPower®

Bonding of windshields, sunroof panels, dashboard panels with Sikaflex®

### Car body structure improving solutions

SikaSeal® heat expanding butyl sealants

SikaBaffle® heat expanding sound deadening moulds, gap sealing

**SikaDamp**<sup>®</sup> self sticking vibration damping matts

SikaReinforcer® heat expanding structure reinforcing moulds

**SikaBarrier**® vibration deadening multilayer foils

# **AUTOMOTIVE OES Car part production**

- Head lamps PC glass bonding on fast automatised assembly line with immidiate leakage test
  - 1C PUR warm melt technology Sikaflex®
  - 2 C silikon technology Sikasil® AS

# **AUTOMOTIVE OES Car part production**

- Interior parts production lamination technologies
  - 1c & 2C hot melt technology SikaMelt®
  - 1c dispersions PSA adhesives technolgy SikaSense®, SikaTerm®

Sika's Automotive Aftermarket products provide best performance and easy application. Developed for professional users, our product range follows the highest safety standards and offers OEM-approved solutions.

**Windshield Bonding** 

Panel Replacement
Car body sealing
Car body protection

**Plastic Repair** 

# MARKET LEADERSHIP IN GLASS REPLACEMENT

- Over 30% market share
- New portfolio of innovation

**BUILDING TRUST** 