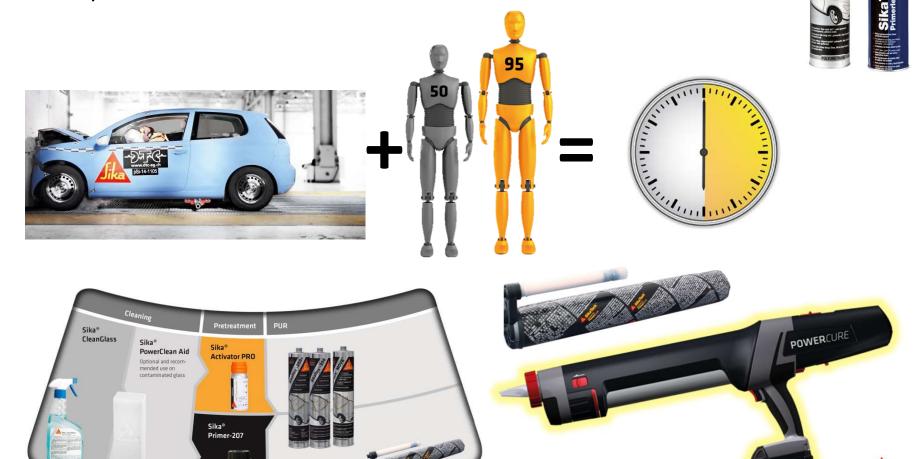

Automotive Aftermarket consists of:
Automotive Glass Replacement (AGR) and
Car Body Repair (CBR)

Sika is among the top suppliers and has become a development partner of the automotive OEM industry.

The knowledge we have acquired in this partnership also flows into the products we offer for the automotive aftermarket.

**Windshield Bonding** 

Panel Replacement
Car body sealing
Car body protection

**Plastic Repair** 

# MARKET LEADERSHIP IN GLASS REPLACEMENT

- Over 30% market share
- New portfolio of innovation

**BUILDING TRUST** 

- Increased process speed
  - accelerated sealing and bonding systems (Booster, PowerCure, 2K systems)