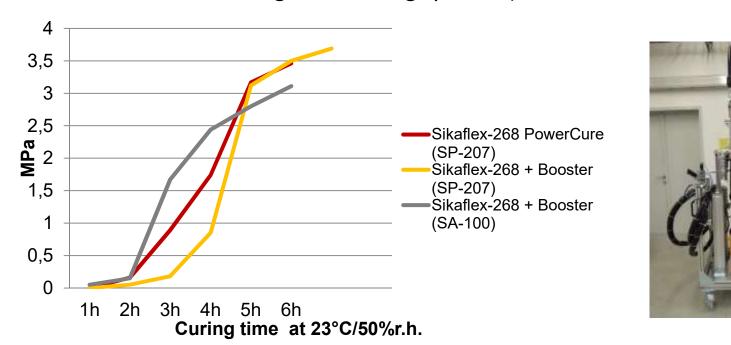

- Increased process speed
  - accelerated sealing and bonding systems (Booster, PowerCure, 2K systems)