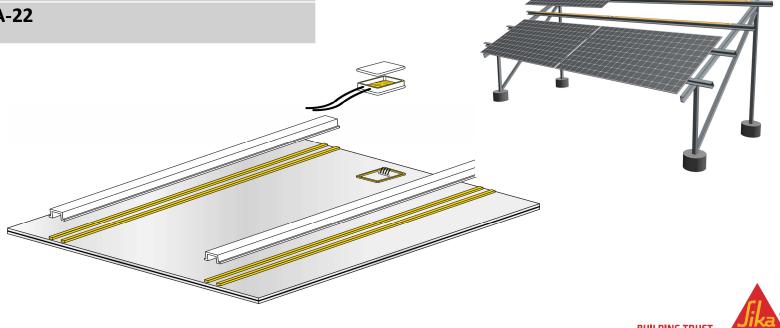

### **Structural Bonding of Modules to Mounting Systems**

Sikasil® AS-780

Sikasil® AS-785

Sikasil® AS-70

Sika® Tape FA-22