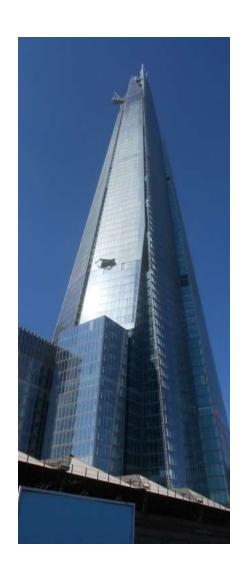

# **FAÇADES - FENESTRATION - INSULATED GLASS**

### **GLASS FACADES**

Structural glazing Insulating glass Weather proofing Fire sealing

### **FACADES**

- Invisible bonding system for ventilated facades
- No tension into the glass
- No holes into the glass
- Great freedom design
- EOTA certiffied structural silicone adhesives

- 1c a 2c silicones Sikasil® -SG,-WS,
- 1 c PUR SikaTack® Panel System
- water & vapour tight SikaMembrane®