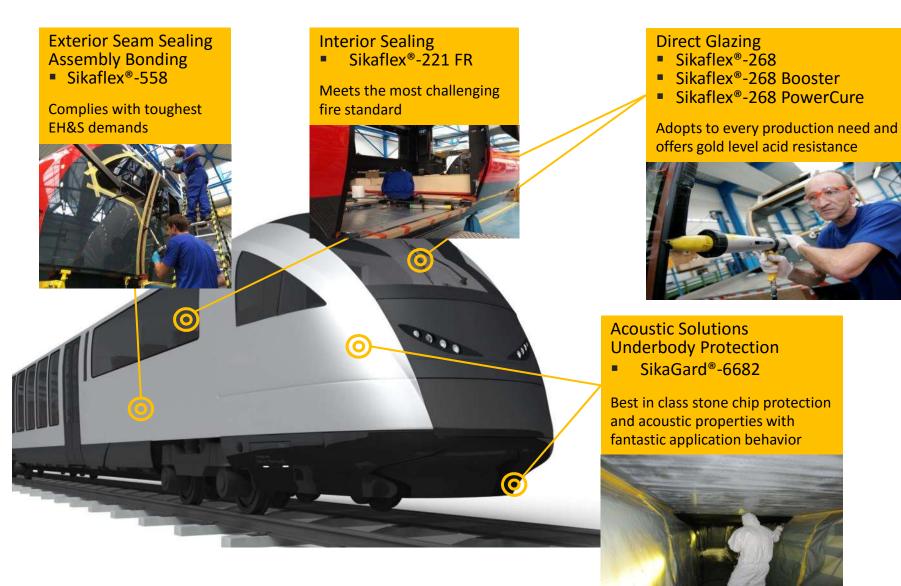

y

Implementation of light weight process materials (sealants and adhesives)



Sikaflex® LV & UHM SikaForce® SikaPower® technologies



Composites (RTM, SMC) and plastics as structural moduls









2C PUR SikaForce ® technology

Focus on protective processes as e-coating, powder coating

- accelerated curing proces,
- overpaintability,
- temperature & chemical resisitivity of sealants and adhesives
   SikaPower®





- Increased process speed
  - accelerated sealing and bonding systems (Booster, PowerCure, 2K systems)









### **TRANSPORTATION**

Based on a range of leading technologies, Sika offers customized solutions for commercial manufacturers.

Just a few of the many application possibilities:





### **TRANSPORTATION**

### INNOVATION LEADING RAIL TO THE NEXT GENERATION







# **MARINE**





Acoustic flooring with **Sikafloor® Marine** systems

















# **FAÇADES - FENESTRATION - INSULATED GLASS**



# FENESTRATION & INSULATED GLASSES

- Burglary proved windows
- Maintenance free windows
- Over sized windows
- Weight reduction less steel reinforcer
- Triple glass and frame stability
- Automatization in production
- New, modern design
  - •2C silicones Sikasil®WT 485
  - •2C MMA SikaFast®-5xxx serie







Insulated glass production Innert gas tight secondary sealing

•2 C Sikasil® IG 25 HM+







### **FACADES**



### **GLASS FACADES**

Structural glazing Insulating glass Weather proofing Fire sealing









### **OPAQUE FACADES**

Panel bonding & reinforcing Noise reduction







### **WATER & VAPOR PROOFING**

Membrane Systems





# **GLA