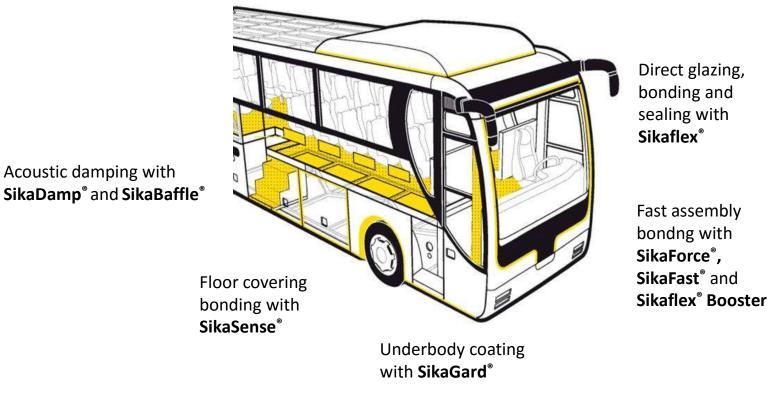

# TRANSPORTATION AND SEGMENTS

Sika is a partner to numerous commercial vehicle producers around the world and active in many market fields

| Bus        | Truck                    | Rail                            | SVI                                      |
|------------|--------------------------|---------------------------------|------------------------------------------|
| Minibus    | <ul><li>Cabins</li></ul> | - Tram                          | Truck Trailer                            |
| City bus   |                          | <ul> <li>Underground</li> </ul> | <ul><li>Fire engine</li></ul>            |
| Inter city |                          | - High speed                    | Motorhome/Carav                          |
| Trolley    |                          | - EMU                           | <ul> <li>Agricultural vehicle</li> </ul> |
|            |                          |                                 | <ul><li>Ambulance</li></ul>              |
|            |                          |                                 | • Etc.                                   |

REDUCTION OF EMISSIONS CO2, NOISE LEVEL, FUEL CONSUMPTION

→ Design & Over sized & Light weight

Sikaflex<sup>®</sup>, SikaForce<sup>®</sup> technologies

crash resistance Sikaflex® SikaPower®

→ Stronger EH&S demands

→ Harsher fire regulations Sikaflex® FR Sikasil® Firesil

**BUILDING TRUST** 

REACH proces, labour safety, hygiene, raw recourses

→ Process optimizations

accelerated Sikaflex® Booster

 Use of sandwich panels for roof and floors to reduce weight and implementation of modular building

SikaForce® technology

Implementation of light weight process materials (sealants and adhesives)

Sikaflex® LV & UHM SikaForce® SikaPower® technologies

Composites (RTM, SMC) and plastics as structural moduls

2C PUR SikaForce ® technology

Focus on protective processes as e-coating, powder coating

- accelerated curing proces,
- overpaintability,
- temperature & chemical resisitivity of sealants and adhesives
   SikaPower®

- Increased process speed
  - accelerated sealing and bonding systems (Booster, PowerCure, 2K systems)

### **TRANSPORTATION**

Based on a range of leading technologies, Sika offers customized solutions for commercial manufacturers.

Just a few of the many application possibilities: