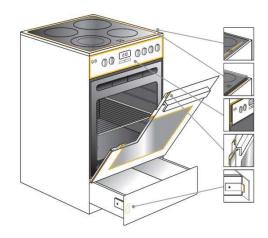

### APPLIANCES AND APPLICATIONS

### **Cooker top bonding**

Sikasil<sup>®</sup>

### Oven glass bonding

Sikasil<sup>®</sup>

### Ceramic hob backrail

Sikasil<sup>®</sup>

### Housing bonding & stiffening

Sikasil<sup>®</sup> / SikaFast<sup>®</sup>

### **Decor panel bonding**

SikaMelt<sup>®</sup>

### Seam sealing

SikaMelt<sup>®</sup>

### **Accoustic dampening**

SikaDamp<sup>®</sup>

### **Dew condensation prevention**

SikaDamp<sup>®</sup>

### Housing bonding & stiffening

SikaPower<sup>®</sup>

### Top panel bonding

SikaMelt<sup>®</sup>

### **Counter weight bonding**

Sikaflex®

### **Heat condenser bonding**

SikaForce<sup>®</sup>

### **Control panel bonding**

SikaMelt<sup>®</sup>

### **Door Sealing**

SikaLastomer<sup>®</sup>