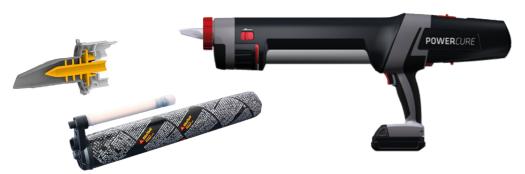

- Increased process speed
  - accelerated sealing and bonding systems (Booster, PowerCure, 2K systems)