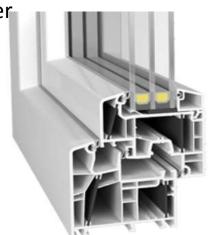

# **FAÇADES - FENESTRATION - INSULATED GLASS**

# FENESTRATION & INSULATED GLASSES

- Burglary proved windows
- Maintenance free windows
- Over sized windows
- Weight reduction less steel reinforcer
- Triple glass and frame stability
- Automatization in production
- New, modern design
  - •2C silicones Sikasil®WT 485
  - •2C MMA SikaFast®-5xxx serie

Insulated glass production Innert gas tight secondary sealing

•2 C Sikasil® IG 25 HM+