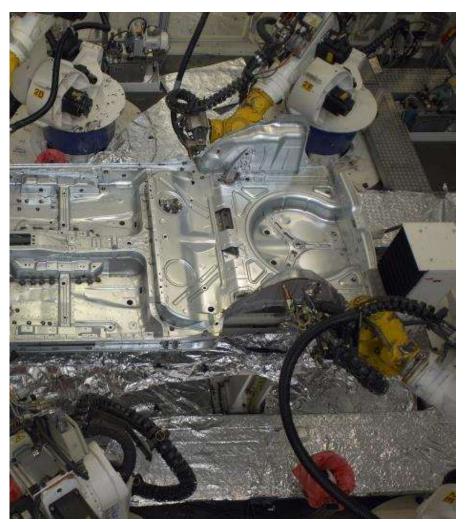

# **AUTOMOTIVE OEM Car body Assembly**

Bonding as spot welding alternation, anti flutter solutions, solutions with semi-elastic structural sealants and adhesive epoxy-polyuretan based SikaPower®

Bonding of windshields, sunroof panels, dashboard panels with Sikaflex®

# **AUTOMOTIVE OEM Car body Assembly**

### Car body structure improving solutions

SikaSeal® heat expanding butyl sealants

SikaBaffle® heat expanding sound deadening moulds, gap sealing

**SikaDamp**<sup>®</sup> self sticking vibration damping matts

SikaReinforcer® heat expanding structure reinforcing moulds

**SikaBarrier**® vibration deadening multilayer foils