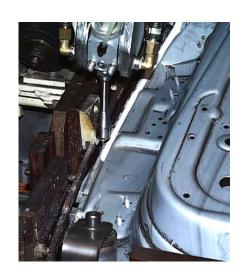

# **AUTOMOTIVE OEM Car body Assembly**

Bonding as spot welding alternation, anti flutter solutions, solutions with semi-elastic structural sealants and adhesive epoxy-polyuretan based SikaPower®

Bonding of windshields, sunroof panels, dashboard panels with Sikaflex®