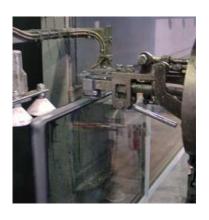

# **FAÇADES - FENESTRATION - INSULATED GLASS**

# FENESTRATION & INSULATED GLASSES

- Burglary proved windows
- Maintenance free windows
- Over sized windows
- Weight reduction less steel reinforcer
- Triple glass and frame stability
- Automatization in production
- New, modern design
  - •2C silicones Sikasil®WT 485
  - •2C MMA SikaFast®-5xxx serie

Insulated glass production Innert gas tight secondary sealing

•2 C Sikasil® IG 25 HM+