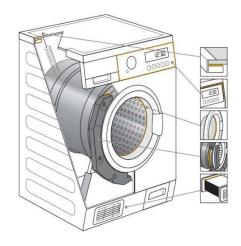

### APPLIANCES AND APPLICATIONS

### Housing bonding & stiffening

Sikasil<sup>®</sup> / SikaFast<sup>®</sup>

### Housing bonding & stiffening

SikaPower<sup>®</sup>