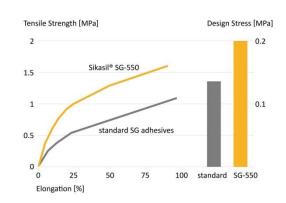

# FENESTRATION & INSULATED GLASSES

- Burglary proved windows
- Maintenance free windows
- Over sized windows
- Weight reduction less steel reinforcer
- Triple glass and frame stability
- Automatization in production
- New, modern design
  - •2C silicones Sikasil®WT 485
  - •2C MMA SikaFast®-5xxx serie

Insulated glass production Innert gas tight secondary sealing

•2 C Sikasil® IG 25 HM+

### **FACADES**

- Invisible bonding system for ventilated facades
- No tension into the glass
- No holes into the glass
- Great freedom design
- EOTA certiffied structural silicone adhesives

- 1c a 2c silicones Sikasil® -SG,-WS,
- 1 c PUR SikaTack® Panel System
- water & vapour tight SikaMembrane®