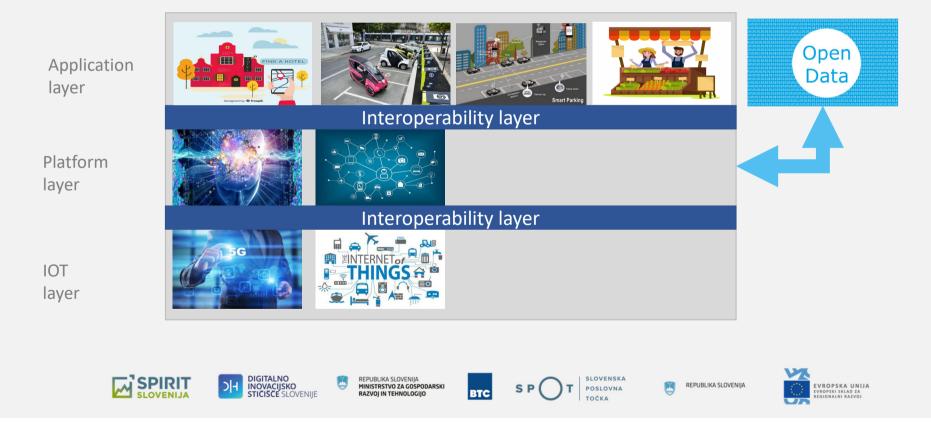

KA SLOVENIJA MINISTRSTVO ZA GOSPODARSKI RAZVOJ IN TEHNOLOGIJO



T SLOVENSKA POSLOVNA TOČKA



**b**Ah



#### Smart cities/communities ecosystem **Smart Parking** Traffic **Optimization Multimodal** Travel Tele Medicine TAXI \*\*\* Non-urgent **Appointments** DIGITALNO INOVACIJSKO STIČIŠČE SLOVENIJE REPUBLIKA SLOVENIJA SLOVENSKA ۲ MINISTRSTVO ZA GOSPODARSKI REPUBLIKA SLOVENIJA EVROPSKA UNIJA S P т POSLOVNA RAZVOJ IN TEHNOLOGIJO BTC OPSKI SKLAD ZA IONALNI RAZVOJ TOČKA

Se Sta

-



### Smart villages local ecosystem

56

Sta .

-

laska.

#







#### 4<sup>th</sup> industrial revolution as an enabler

St A

\*

• IOT – Internet of things

hills



• Block-chain



• AI – Artificial Intelligence



• 5G















hills

-



#### ICT innovation network ref. architecture

Se Sta

\*





### Building of smart villages value chain

St.

\*

56



hills

|                                |                                    | 14/10                          |                                                                               |                                             |         |