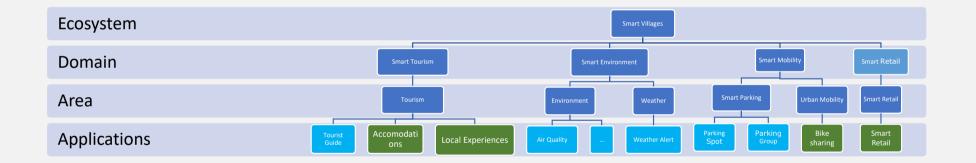

#### Smart cities/communities ecosystem **Smart Parking** Traffic **Optimization Multimodal** Travel Tele Medicine TAXI \*\*\* Non-urgent **Appointments** DIGITALNO INOVACIJSKO STIČIŠČE SLOVENIJE REPUBLIKA SLOVENIJA SLOVENSKA ۲ MINISTRSTVO ZA GOSPODARSKI REPUBLIKA SLOVENIJA EVROPSKA UNIJA S P т POSLOVNA RAZVOJ IN TEHNOLOGIJO BTC OPSKI SKLAD ZA IONALNI RAZVOJ TOČKA

### Smart villages local ecosystem

56

Sta .

-

laska.

#