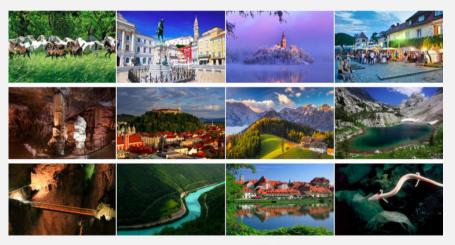

# Current tourist experience

-

- Johann came to Slovenia with his family on a holiday
- They arrived with the airplane and would like to:
  - Have **a ride** from the airport to their accommodation,
  - Stay at a local tourist farm on country-side,
  - Enjoy outdoor activities: horse riding, cycling...,
  - Visit local cultural/heritage sites,
  - Enjoy local cuisine in local restaurants,
  - Buy fresh local produce and products;