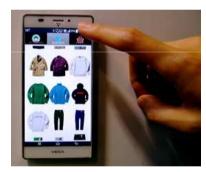

#### Smart furniture:

- Furniture a fashion designer
- Wardrobe condition control with user interface and application