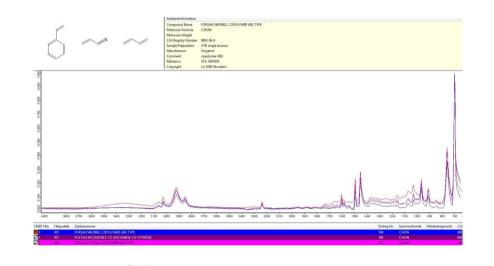

#### R&D - waste structure

- Wood
- Copolymer ABS (C<sub>3</sub>H<sub>3</sub>N<sub>3</sub>)
- Olefin fibers
- Styrene-acrylonitrile copolymer
  SAN
- Cotton interwoven with linen in a ratio of 60:40
- Melamine-formalmaldehyde condensates