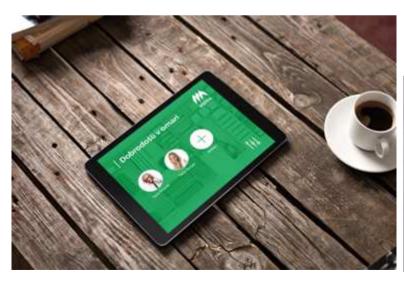

#### Smart furniture:

- Furniture a fashion designer
- Wardrobe condition control with user interface and application