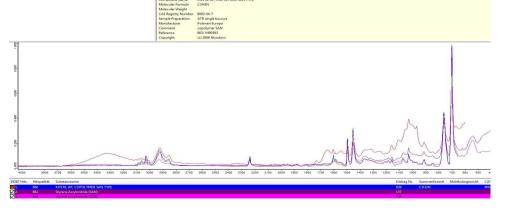

#### R&D - waste structure

- Wood
- Copolymer ABS (C<sub>3</sub>H<sub>3</sub>N<sub>3</sub>)
- Olefin fibers
- Styrene-acrylonitrile copolymer
  SAN
- Cotton interwoven with linen in a ratio of 60:40
- Melamine-formalmaldehyde condensates