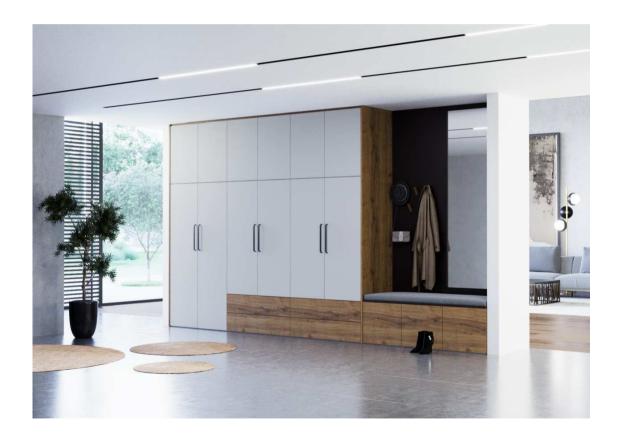

#### **ENTRYWAYS**

...when a flat becomes a home

Wall units, coat stands and wardrobes, shoe cabinets, somewhere to sit when you change your shoes, are all basic elements of any entryway.