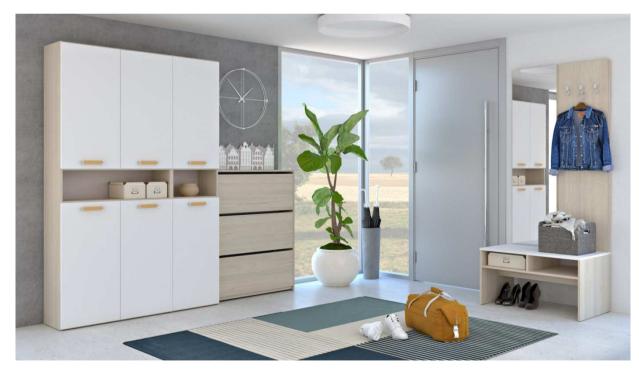

#### **ENTRYWAYS**

...when a flat becomes a home

Wall units, coat stands and wardrobes, shoe cabinets, somewhere to sit when you change your shoes, are all basic elements of any entryway.