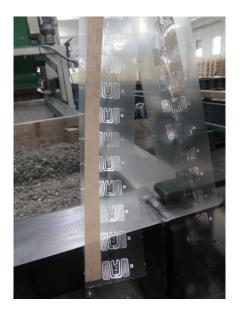

RFIDs and NFCs are embedded in panels and components during the Production process, in automated way

Tags and sensor are *inside* the material, in average 3 to 5 mm below the surface

Are not evident to sight, protected from water, liquids, UV and other environmental effects by the high resistence of RECOMPLAX RFM material Not only would be recycled at end of life of panel, but will help in identifying it during the recycling process

## Tag application sequence

NFC tags

NFC tags before moulding in press

Check of tags after process