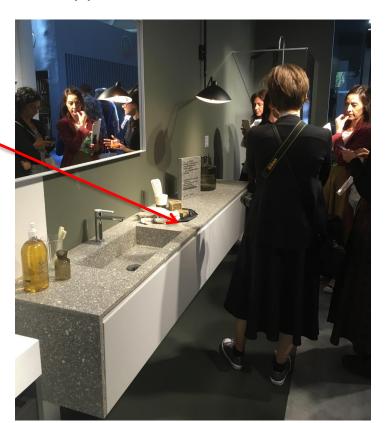

## Horeca & Commercial applications

RFID & NFC embedded in the surfaces will interact with customers

Invisible, protected from any spill or liquid, resistent to cleaning products

Could start APPs, connect to links, start videos or music... or do simple things like ring a bell to call waiter...

## Horeca & Commercial applications

RFID & NFC embedded in the surfaces will interact with customers

Invisible, protected from any spill or liquid, resistent to sanitizing agents

Could start APPs, connect to links, start videos or music... or do simple things like open taps