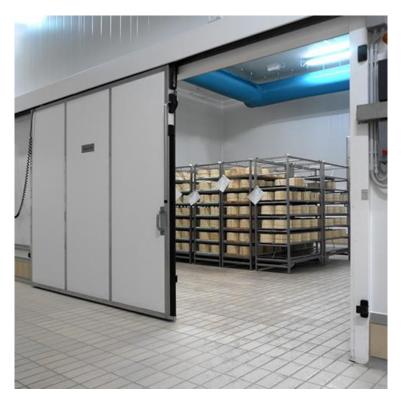

#### Cold chain warehouses

RFID & NFC sensors inside the insulated floor could check climate parametres and "talk" with the company ERP

Result : Intelligent logistic