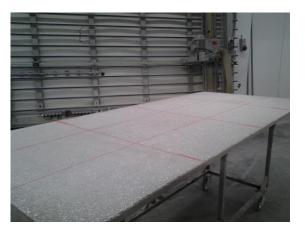

## Tag application sequence

NFC tags

NFC tags before moulding in press

Check of tags after process

## Tag application sequence - 2

Calibration of panel

Panel marking for subdivision

Subdivision cut