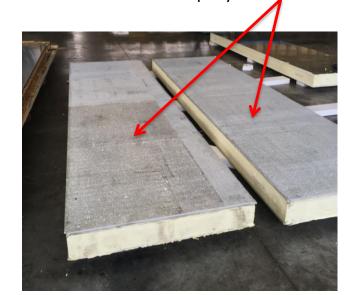

RFIDs and NFCs are embedded in panels and components during the Production process, in automated way

Tags and sensor are *inside* the material, in average 3 to 5 mm below the surface

Are not evident to sight, protected from water, liquids, UV and other environmental effects by the high resistence of RECOMPLAX RFM material Not only would be recycled at end of life of panel, but will help in identifying it during the recycling process

## Tag application sequence - 2

Calibration of panel

Panel marking for subdivision

Subdivision cut