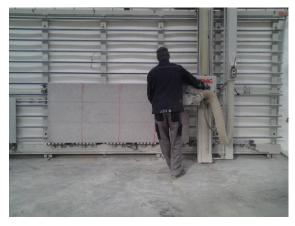

## Tag application sequence

NFC tags

NFC tags before moulding in press

Check of tags after process

## Tag application sequence - 2

Calibration of panel

Panel marking for subdivision

Subdivision cut