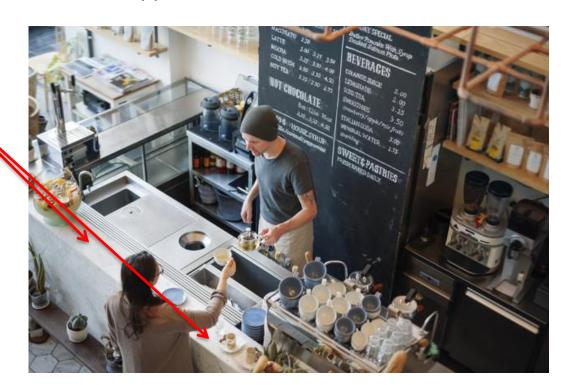

## Horeca & Commercial applications

RFID & NFC embedded in the surfaces will interact with customers

Invisible, protected from any spill or liquid, resistent to cleaning products

Could start APPs, connect to links, start videos or music... or do simple things like ring a bell to call waiter...

## Horeca & Commercial applications

RFID & NFC embedded in the surfaces will interact with customers

Invisible, protected from any spill or liquid, resistent to sanitizing agents

Could start APPs, connect to links, start videos or music... or do simple things like open taps