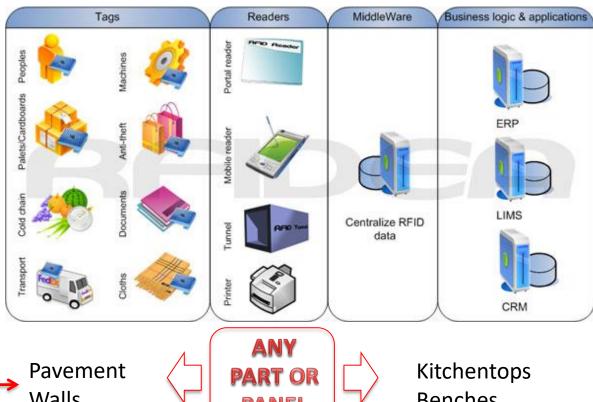

## RETRACKING Innovation:

Everything built could be a RFID/NFC Operator!

Walls

PANEL

**Benches** 

#### Cold chain warehouses

RFID & NFC sensors inside the insulated floor could check climate parametres and "talk" with the company ERP

Result : Intelligent logistic

## Horeca & Commercial applications

RFID & NFC embedded in the surfaces will interact with customers

Invisible, protected from any spill or liquid, resistent to cleaning products

Could start APPs, connect to links, start videos or music... or do simple things like ring a bell to call waiter...

## Horeca & Commercial applications

RFID & NFC embedded in the surfaces will interact with customers

Invisible, protected from any spill or liquid, resistent to sanitizing agents

Could start APPs, connect to links, start videos or music... or do simple things like open taps

## Furniture applications

Recomplax RFM recycled materials, with Retracking technology could add to this claims:

100% Circular economy Traceable From cradle to waste Interactive & connected

## Furniture applications

Recomplax RFM recycled materials, with Retracking technology could:

Panels and components that could

## Construction and Urban application

Recomplax D'Eco' ® flooring System

Ready to install, no mortar or glue required

High resistence to wear, liquid, shocks

With RETRACKING inside, shop areas become interactive with customer presence!