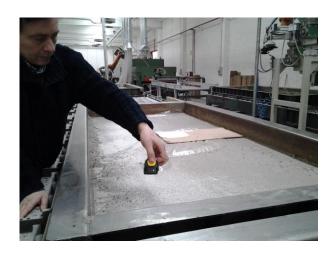

## Tag application sequence

NFC tags

NFC tags before moulding in press

Check of tags after process

## Tag application sequence - 2

Calibration of panel

Panel marking for subdivision

Subdivision cut