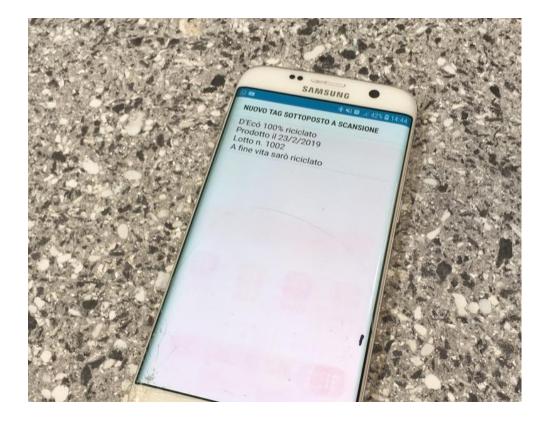

## Construction and Urban application

Recomplax D'Eco' ® flooring System

Ready to install, no mortar or glue required

High resistence to wear, liquid, shocks

With RETRACKING inside, shop areas become interactive with customer presence!