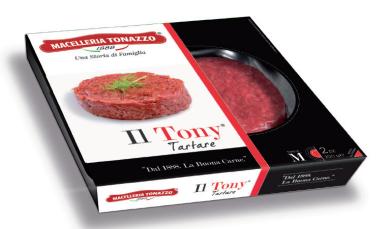

#### **TONY**

A 300 gr unique burger

#### **PACKAGING**

## Optimisation through volume minimisation

## Final Rendering