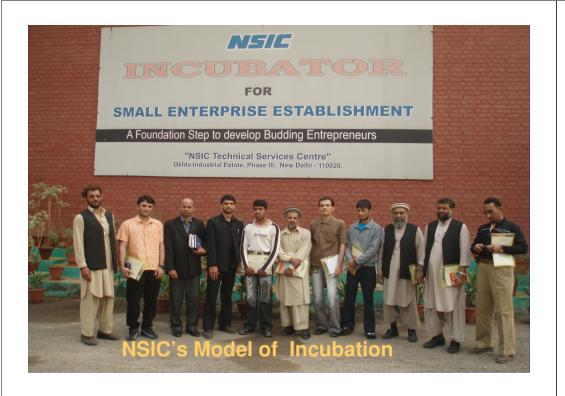

# **Self Employment Creation through Rapid Incubation**

- NSIC's Rapid Incubation Model aims at creating self employment opportunities using flexible & cost effective MSE projects.
- Optimum use of locally available resources.
- Practical on-the-job training on low cost machines & equipments which are:-
  - Easy to understand
  - Easy to operate
  - Easy to transfer
  - Easy to maintain

# **International Consultancy**

NSIC also undertakes International consultancies for

- Supply of small projects for SMEs
- Setting up of Rapid Incubation Centres