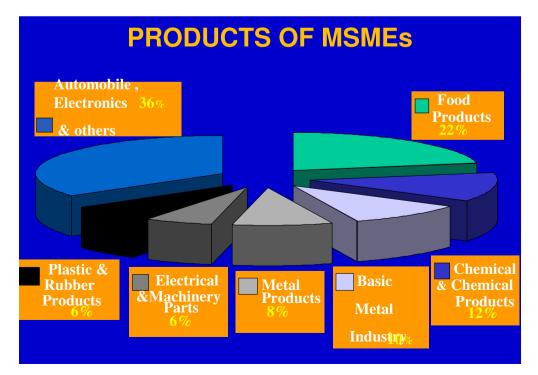

e largest producers of agricultural commodities.
- 2. Broad based manufacturing capabilities across almost all segments of the economy
- 3. Availability of highly skilled and educated (English speaking) manpower-including engineers, managerial personnel, accountants and lawyers etc.
- 4. Second most attractive FDI location in the world.

- 5. Large consumer base (1.2 billion population) with high demand for manufactured goods and services
- Well defined package of monetary and fiscal incentives as well as liberal and progressive policies complementing the financial sector
- 7. Strong financial system comprehensive banking network, National and State level financial institutions as well as a vibrant capital market
- 8. Strong & independent judiciary with well established legal framework





### **MSME Classification in India**

#### **Manufacturing Enterprises\***

Rs. 2.5 million (US\$ 50,000/Euro 37500) Micro

(US\$ 1.00 million/ Euro .75mn) Small Rs. 50 million

Medium Rs. 100 million (US\$ 2.0 million/Euro 1.5mn)

#### Services Enterprises\*\*

Rs. 1 million (US\$ 20,000/Euro 15000) Micro

Small Rs. 20 million (US\$ 0.40 million/Euro 0.30mn)

Medium Rs. 50 million (US\$ 1.0 million/Euro .75mn)

- Investment limit in plant and machinery.
- \*\* Investment limit in equipments.



# • Capacity Building of Existing MSMEs

#### MARKETING

- Tender & Consortia Marketing.

#### **CREDIT**

- Credit facilitation through 23 Banks.



#### **TECHNOLOGY**

- Training
- **Material Testing**
- Job-work

- **Raw Materials on Credit**

#### SUPPORT SERVICES

- **Performance and Credit