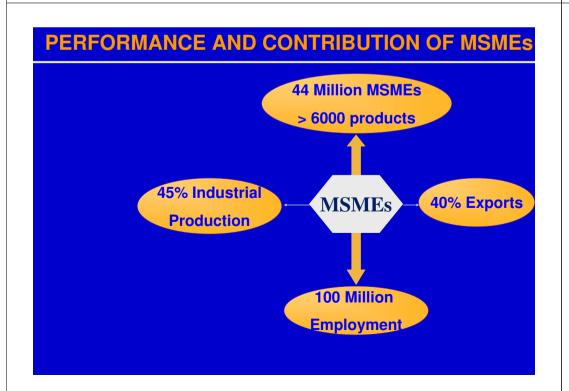

### **MSME Classification in India**

#### **Manufacturing Enterprises\***

Rs. 2.5 million (US\$ 50,000/Euro 37500) Micro

(US\$ 1.00 million/ Euro .75mn) Small Rs. 50 million

Medium Rs. 100 million (US\$ 2.0 million/Euro 1.5mn)

#### Services Enterprises\*\*

Rs. 1 million (US\$ 20,000/Euro 15000) Micro

Small Rs. 20 million (US\$ 0.40 million/Euro 0.30mn)

Medium Rs. 50 million (US\$ 1.0 million/Euro .75mn)

- Investment limit in plant and machinery.
- \*\* Investment limit in equipments.